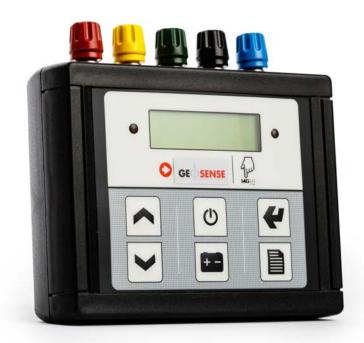

#### Overview

The Geosense® MP12 is a multipurpose manual readout unit which can be used with all types of electrical outputs including vibrating wire.

Colour coded connections for the different sensor types makes the MP12 easy to use with any type of sensor cable.

The simple display means that you do not have complicated multiple screen menus and can be operated with just six simple buttons.

The MP12 comes with a rugged lightweight carry case complete with battery charger and colour coded "jumper cables" complete with crocodile clip.

#### **FEATURES**

Multiple sensor inputs

Small & lightweight

Easy to use

Simple keyboard buttons

Easy to see

Re-chargeable battery

Displays battery status