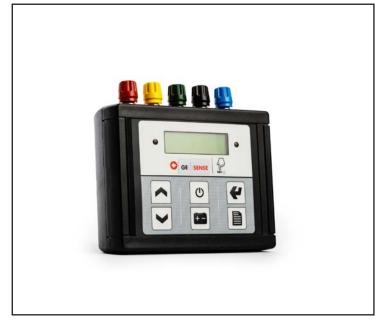

#### Overview

The Geosense® MP12 is a multipurpose manual readout unit which can be used with all types of electrical outputs including vibrating wire.

Colour coded connections for the different sensor types makes the MP12 easy to use with any type of sensor cable.

The simple display means that you do not have complicated multiple screen menus and can be operated with just six simple buttons.

The MP12 comes with a rugged lightweight carry case complete with battery charger and colour coded "jumper cables" complete with crocodile clip.

#### **FEATURES**

Multiple sensor inputs

Small & lightweight

Easy to use

Simple keyboard buttons

Easy to see

Re-chargeable battery

Displays battery status