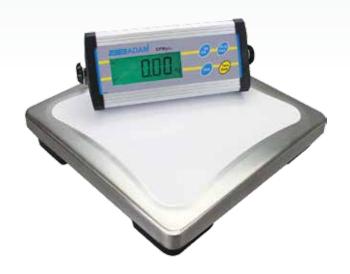

## **CPWplus** Weighing Scales

The CPWplus series of scales offers an extensive range of models and configurations to accommodate a number of applications in the field, lab or warehouse. The stainless steel platform is durable and easy to clean after weighing dirty or messy items. A hold function retains readings on the display once the item is removed from the scale, which is helpful in busy settings. Simple operation, a selection of platform sizes, battery and AC operation, and rugged construction all combine to make the CPWplus truly a great value.

#### **Features**

- · Vivid, backlit LCD easily visible in any lighting conditions
- Programmable backlight can be set to "always on," "always off" or "light only when weighing"
- · Colour-coded keys facilitate quick recognition of the most frequently used buttons
- Large, grade 304 stainless steel pan allows easy cleaning
- · Rugged construction stands up to industrial use
- Splash-proof housing, keypad and display are easy to clean
- Wall-mount bracket for placing indicator on vertical surface
- · Auto power-off to save energy
- Hold function freezes the displayed weight, allowing time to elapse without losing the result
- Selectable digital filtering helps minimise effects of vibration and disturbances
- · Zero-tracking feature ensures display returns to zero reading