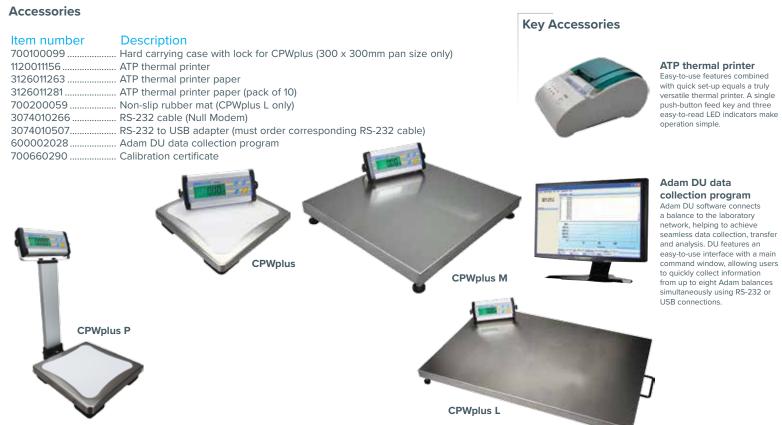

# **CPWplus** Weighing Scales

| Model                | CPWplus 6                                                                                                                               | CPWplus 15       | CPWplus 35      | CPWplus 75      | CPWplus 150    | CPWplus 200    |               |
|----------------------|-----------------------------------------------------------------------------------------------------------------------------------------|------------------|-----------------|-----------------|----------------|----------------|---------------|
|                      | CPWplus 6P                                                                                                                              | CPWplus 15P      | CPWplus 35P     | CPWplus 75P     | CPWplus 150P   | CPWplus 200P   |               |
|                      |                                                                                                                                         |                  | CPWplus 35M     | CPWplus 75M     | CPWplus 150M   | CPWplus 200M   |               |
|                      |                                                                                                                                         |                  | CPWplus 35L     | CPWplus 75L     | CPWplus 150L   | CPWplus 200L   | CPWplus 300L  |
| Capacity             | 13lb / 6kg                                                                                                                              | 33lb / 15kg      | 75lb / 35kg     | 165lb / 75kg    | 330lb / 150kg  | 440lb / 200kg  | 660lb / 300kg |
| Readability          | 0.005lb / 0.002kg                                                                                                                       | 0.01lb / 0.005kg | 0.02lb / 0.01kg | 0.05lb / 0.02kg | 0.1lb / 0.05kg | 0.1lb / 0.05kg | 0.2lb / 0.1kg |
| Repeatability (S.D.) | 0.005lb / 0.002kg                                                                                                                       | 0.01lb / 0.005kg | 0.02lb / 0.01kg | 0.05lb / 0.02kg | 0.1lb / 0.05kg | 0.1lb / 0.05kg | 0.2lb / 0.1kg |
| Linearity (+/-)      | 0.01lb / 0.004kg                                                                                                                        | 0.02lb / 0.01kg  | 0.04lb / 0.02kg | 0.1lb / 0.04kg  | 0.2lb / 0.1kg  | 0.2lb / 0.1kg  | 0.4lb / 0.2kg |
| Pan Size             | 11.8"x11.8" / 300x300mm 500x500mm (CPWplus M) 35.4"x23.6" / 900x600mm (CPWplus L)                                                       |                  |                 |                 |                |                |               |
| Weighing Units       | kg, lb, lb:oz, oz                                                                                                                       |                  |                 |                 |                |                |               |
| Stabilisation Time   | 2 sec                                                                                                                                   |                  |                 |                 |                |                |               |
| Interface            | RS-232                                                                                                                                  |                  |                 |                 |                |                |               |
| Calibration          | External calibration                                                                                                                    |                  |                 |                 |                |                |               |
| Display              | Backlit LCD with 0.9"/ 22mm -high digits                                                                                                |                  |                 |                 |                |                |               |
| Power Supply         | 12VAC 50/60Hz 150mA adapter / $6 \times AA$ batteries 12VDC 50/60Hz 500mA adapter / Internal rechargeable battery (CPWplus M&L)         |                  |                 |                 |                |                |               |
| Op. Temperature      | 0° to 40°C                                                                                                                              |                  |                 |                 |                |                |               |
| Housing              | Mild steel base                                                                                                                         |                  |                 |                 |                |                |               |
| Overall Dim.         | 11.8"x11.8"x2"/300x300x50mm (wxdxh) 19.7"x19.7"x3.1"/500x500x78mm (wxdxh) (CPWplus M) 35.4"x23.6"x3.1"/900x600x78mm (wxdxh) (CPWplus L) |                  |                 |                 |                |                |               |
| Net Weight           | 11lb / 4.99kg 16lb / 7.26kg (CPWplus P) 23lb / 10.43kg (CPWplus M) 36lb / 16.33kg (CPWplus L)                                           |                  |                 |                 |                |                |               |