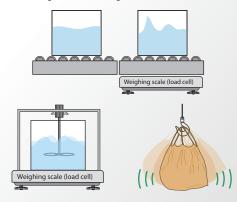

## Eliminates the effect of vibrations

## **Power Supply**

AC100 to 240V

Front View

**Back View** 

Side view

Unit: mm

 With the averaging hold you can find the weight when measuring is difficult such as when liquids are moving and while mixing.

 You can make a simple checkweigher by combining the high performance digital filter and peak hold functions.