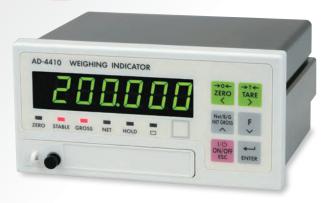

# AD-4410

Vibration-Resistant Weighing Indicator

The high performance digital filter protects against vibration and allows for high precision and quick response time. The AD-4410 can greatly cut down the need for mechanical vibration countermeasures which can greatly reduce costs and maintenance.

### Display

Weighing Display Green LED 14.6mm characters

Status Display Red LED

Polarity Display Green LED

Dust and water-proof display (when mounted into a panel)

### Weighing Functions

High speed sampling 100 times/second

Internal Resolution approx. 16,000,000

Zero correction, tare, gross/net weight switching