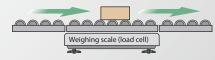

## Eliminates the effect of vibrations

## **Power Supply**

AC100 to 240V

Front View

**Back View** 

Side view

Unit: mm

 With the averaging hold you can find the weight when measuring is difficult such as when liquids are moving and while mixing.

 You can make a simple checkweigher by combining the high performance digital filter and peak hold functions.