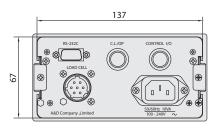

#### External I/C

Standard RS-232C (D-Sub9P Male)

Standard Current Loop Output (for connecting external display devices, printers, etc. from A &D)

Standard Control I/O: 3 Input nodes (No-voltage contact or open collector), 3 Output nodes (open collector)

Optional Items

RS-485, RS-232C(CH2), Analog Output(4-20mA), Stand

## **Power Supply**

AC100 to 240V

Front View

**Back View** 

Side view

Unit: mm

 With the averaging hold you can find the weight when measuring is difficult such as when liquids are moving and while mixing.

 You can make a simple checkweigher by combining the high performance digital filter and peak hold functions.