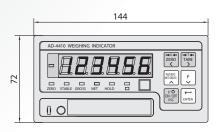

## **Power Supply**

AC100 to 240V

Front View

**Back View** 

Side view

Unit: mm

 With the averaging hold you can find the weight when measuring is difficult such as when liquids are moving and while mixing.

 You can make a simple checkweigher by combining the high performance digital filter and peak hold functions.