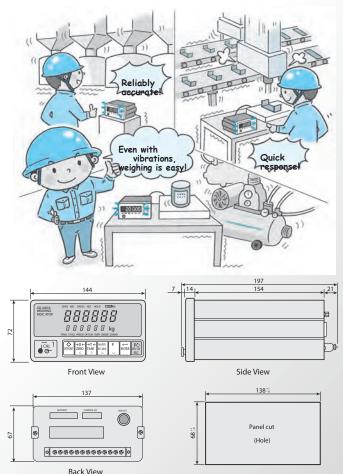

As a new feature the AD-4401A now is equipped with a High Performance Digital Filter (HPDF). In situations where vibration must be removed, it provides high accuracy as well as high-speed response.

#### Display

13mm high characters for the main display and 7mm high characters for the sub display. The front panel is structured to be waterproof (IP-65 compliant).

#### Eliminate vibrations with new HPDF function

Unit: mm/inche