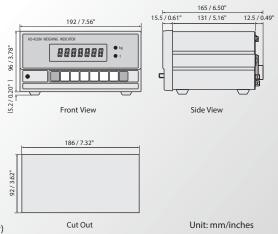

heck-weighing scales.

# Dual Range/Triple Range

Can switch between three ranges by setting combinations of capacity and minimum display.

# Display

Vacuum Fluorescent Display (VFD) with 13mm characters

#### **Weighing Functions**

Checkweighing mode (3 levels) for comparing weight with upper and lower limits.

 $Set point\ comparison\ for\ batching\ applications$ 

Manual and automatic comparator and accumulated data storage to memory

### External I/O

7 Control Input nodes

Standard interface RS-232C,

20mA Current Loop (for use with A &D peripheral devices)

Optional Items

RS-422/485, Relay Output, Parallel BCD Output, Analog Output (4-20mA)

#### **Digital Calibration Function Power Supply**

AC100/120/200/220/240V (Please request preferred voltage rating at time of order)











# **WWW.HOSKIN.CA**

- INTEGRATED SYSTEMS RENTALS SERVICE
- ENVIRONMENTAL
  INSTRUMENTATION
  MATERIALS TESTING