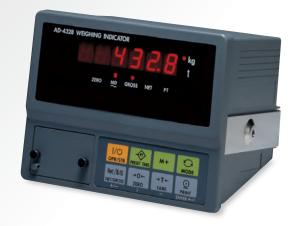

# AD-4328

# Basic Weighing Indicator

The AD-4328 is a simple weighing indicator that converts and displays load cell outputs as weights.

The AD-4328 satisfies all basic requirements for platform, hopper and packer scales.

#### Display

Large (character height 14.2mm) LED display for weights and tare values. Optional stand available

Waterproof front panel (IP-65 compliant)

# **Weighing Functions**

Checkweighing mode (3 levels) for comparing weight with upper and lower limits.

Setpoint comparison for batching applications

Manual and automatic comparator and accumulated data storage to memory

#### External I/O

Control Inputs (3 standard)

Current Loop Output (for connection to A &D peripheral devices)

Optional Items

RS-232C, RS-422/485, Relay output, Parallel BCD output

### **Digital Calibration Function**

#### **Power Supply**

DC9V (AC adapter or direct input to the terminal) AC adapter is optional