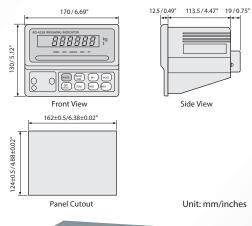

#### Display

Large (character height 14.2mm) LED display for weights and tare values. Optional stand available

Waterproof front panel (IP-65 compliant)