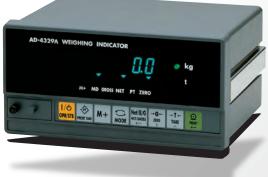

# AD-4329A

# **Basic Weighing Indicator**

The AD-4329A is equipped with a triple-range function and is ideal for scales with multiple weighing intervals. The AD-4329A is perfect for a diverse array of applications such as hoppers, packers and check-weighing scales.

# Dual Range/Triple Range

Can switch between three ranges by setting combinations of capacity and minimum display.

# Display

Vacuum Fluorescent Display (VFD) with 13mm characters

#### **Weighing Functions**

Checkweighing mode (3 levels) for comparing weight with upper and lower limits.

 $Set point\ comparison\ for\ batching\ applications$ 

Manual and automatic comparator and accumulated data storage to memory

### External I/O

7 Control Input nodes

Standard interface RS-232C,

20mA Current Loop (for use with A &D peripheral devices)

Optional Items

RS-422/485, Relay Output, Parallel BCD Output, Analog Output (4-20mA)

#### **Digital Calibration Function Power Supply**

AC100/120/200/220/240V (Please request preferred voltage rating at time of order)