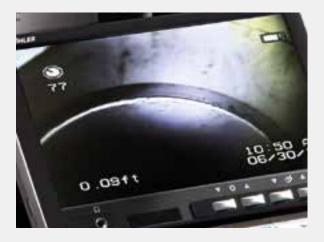

### Position and angle display

Ensures the user knows where top and bottom are in the pipe at all times and at how many degrees the camera is being guided up or down

#### Digital meter counter

The length of unwound cable is sensed electronically and displayed for pinpoint positioning

# Position and angle display

The Home button realigns the camera head to its initial position. The position and angle display indicate top and bottom of the pipe on the monitor at all times and at how many degrees the camera is being guided up or down.