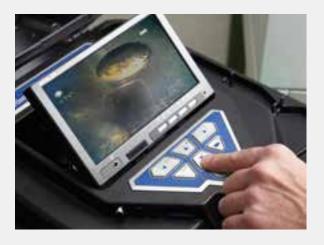

# Color monitor

High-definition, 7" TFT wide-screen color monitor can be tilted and withdrawn up to 6 ft. from the case

# **Operating panel**

Practical design with simple menu guidance and intuitive camera movement control