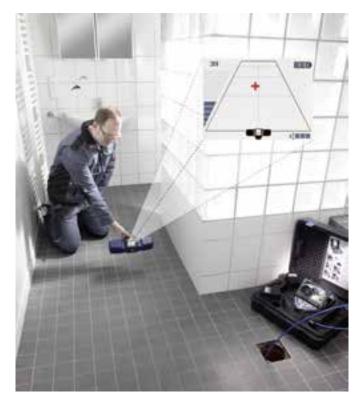

### Position and angle display

Ensures the user knows where top and bottom are in the pipe at all times and at how many degrees the camera is being guided up or down

# Position and angle display

The Home button realigns the camera head to its initial position. The position and angle display indicate top and bottom of the pipe on the monitor at all times and at how many degrees the camera is being guided up or down.

### Insights keeping you in the picture

This is how the Wohler L 200 makes locating simple: The Locator attaches to a telescopic pole. Guided close to the ground,

along walls or below the ceiling, it locates the very long radio waves transmitted by the camera head. Particularly ideal: The user is guided by the bright color display throughout the locating process - crosshairs are displayed on a horizontal grid system. In addition, an acoustic signal is emitted and made audible via a loudspeaker or headphones. The cross-hairs and the strength of the signal indicate the direction and distance to the located point. Once the section of pipe to be repaired or cleaned has been found, it can be marked easily. For this purpose, a holder is provided to affix a piece of chalk to the end of the Locator.