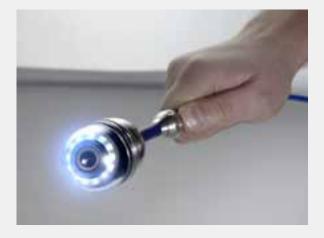

# Pan & Tilt 1 1/2" dia color camera head

Tilts 180° from left to right and pans through 360°

#### Pan&tilt Ø 40 mm color camera head

| r und un o io initi obior ouni               | ora noua             |
|----------------------------------------------|----------------------|
| Туре                                         | .1/3" COLOR CMOS     |
| Pixels                                       | .656 x 492 (NTSC)    |
| Light sensitivity                            | .0.5 Lux             |
| Lens                                         | .f = 0.09", F = 2.5  |
| Viewing angle                                | .115°                |
| Light source                                 | .12 white LEDs       |
| Degree of protection                         | .Waterproof to IP 67 |
| Dimensions                                   | .1 1/2" dia x 2"     |
| Operating temperature<br>Storage temperature |                      |
| Storage temperature                          | 4122 F, NH 90 % WIAA |

# **Bright illumination**

Thanks to the excellent lighting system of the color camera head, the camera supplies razor sharp images of even the darkest corners of the section under inspection.