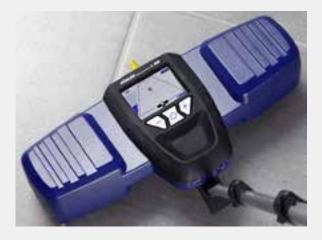

# Wohler L 200 Locator

# Penetrating views through concrete and asphalt

Inspecting pipes under the ground, in ceilings and walls is daily routine for specialist tradesmen and women. And after the inspection, the next task is to locate the position of the damage accurately to be able to offer and carry out the necessary repair or cleaning work with precision. With the Wohler L 200 Locator that is now all just child's play. It precisely detects radio signals transmitted by the flexibly positionable camera head.

### Insights keeping you in the picture

This is how the Wohler L 200 makes locating simple: The Locator attaches to a telescopic pole. Guided close to the ground,

along walls or below the ceiling, it locates the very long radio waves transmitted by the camera head. Particularly ideal: The user is guided by the bright color display throughout the locating process - crosshairs are displayed on a horizontal grid system. In addition, an acoustic signal is emitted and made audible via a loudspeaker or headphones. The cross-hairs and the strength of the signal indicate the direction and distance to the located point. Once the section of pipe to be repaired or cleaned has been found, it can be marked easily. For this purpose, a holder is provided to affix a piece of chalk to the end of the Locator.