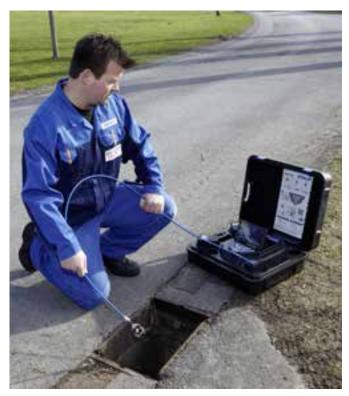

Wohler's new camera system is both compact and safely housed in a plastic case for transport and mobility. The system consists of a 100 ft. push rod cable with reel, a color camera head with a diameter of 1 1/2" and a large color monitor. Then there is the typical Wohler control panel that ensures easy control of the camera head: The camera pans 360°, tilts 180° and offers the best-possible lighting to carry out an all-round inspection of the inside of the pipe. Particularly practical: After panning and tilting, the home function automatically aligns the camera angle to straight ahead with a simple push of a button. The camera can record video of what it sees as it travels along the line run. Even several tight 90° bends along the line are no hurdle. When damage is discovered, one quick press of a button is all that is required to shoot and save a photo.

The 100 ft. push rod and the pan&tilt color camera head make sure nothing in the house supply line remains hidden from your view.

The Wohler VIS 350 precisely locates radio waves transmitted by the camera head through concrete and asphalt to save a lot of time and further building damage.