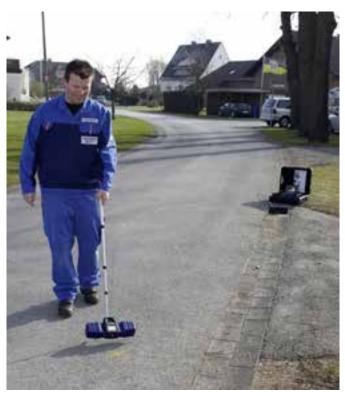

# Wohler L 200 Locator

# Penetrating views through concrete and asphalt

Inspecting pipes under the ground, in ceilings and walls is daily routine for specialist tradesmen and women. And after the inspection, the next task is to locate the position of the damage accurately to be able to offer and carry out the necessary repair or cleaning work with precision. With the Wohler L 200 Locator that is now all just child's play. It precisely detects radio signals transmitted by the flexibly positionable camera head.

Skilled tradesmen and women and their customers are able to save considerable time and cost savings by utilizing video inspections to visualize leaks and document damaged or soiled sections of pipework. The Wohler L 200 Locator also locates the radio signals transmitted by the camera head of the Wohler VIS 350 / 300 systems. Damage is displayed precisely in a clear-cut graphic on the display of the Locator to ensure it is discovered rapidly and marked.

### Insights keeping you in the picture

This is how the Wohler L 200 makes locating simple: The Locator attaches to a telescopic pole. Guided close to the ground,

along walls or below the ceiling, it locates the very long radio waves transmitted by the camera head. Particularly ideal: The user is guided by the bright color display throughout the locating process - crosshairs are displayed on a horizontal grid system. In addition, an acoustic signal is emitted and made audible via a loudspeaker or headphones. The cross-hairs and the strength of the signal indicate the direction and distance to the located point. Once the section of pipe to be repaired or cleaned has been found, it can be marked easily. For this purpose, a holder is provided to affix a piece of chalk to the end of the Locator.