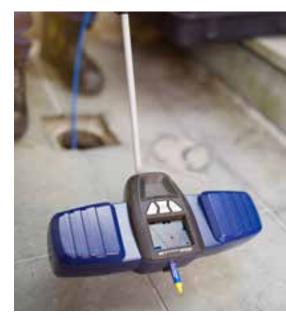

# Pan & Tilt 1 1/2" dia color camera head

Tilts 180° from left to right and pans through 360°

#### Pan&tilt Ø 40 mm color camera head

| r und un o io initi obior ouni               | ora noua             |
|----------------------------------------------|----------------------|
| Туре                                         | .1/3" COLOR CMOS     |
| Pixels                                       | .656 x 492 (NTSC)    |
| Light sensitivity                            | .0.5 Lux             |
| Lens                                         | .f = 0.09", F = 2.5  |
| Viewing angle                                | .115°                |
| Light source                                 | .12 white LEDs       |
| Degree of protection                         | .Waterproof to IP 67 |
| Dimensions                                   | .1 1/2" dia x 2"     |
| Operating temperature<br>Storage temperature |                      |
| Storage temperature                          | 4122 F, NH 90 % WIAA |