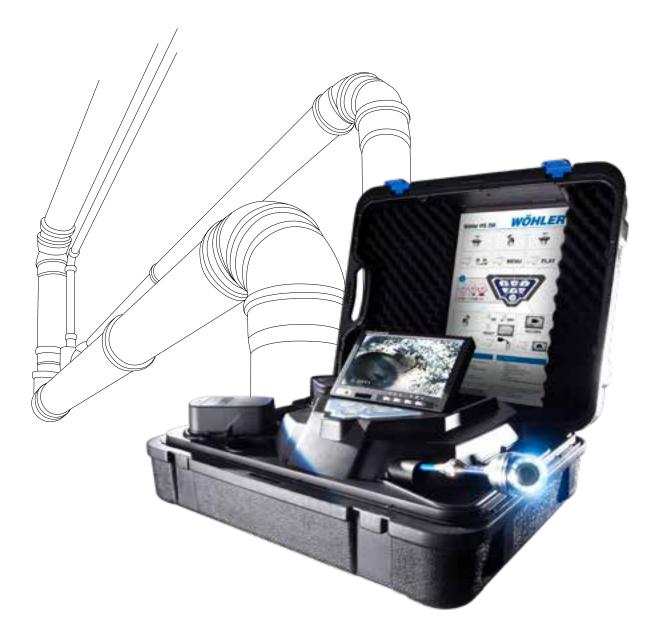

# Wohler VIS 350 Visual Inspection System

Video inspection, position indicator, home function and locator

**1.5**" dia. PAN/TILT COLOR CAMERA HEAD

# Wohler VIS 350 Visual Inspection System

Intelligent camera head guides and tracks

Video inspection in a case: With the new Wohler VIS 350 camera system, you not only have everything you need to inspect waste water pipes, flue gas and ventilation lines as well as industrial systems – you can also precisely locate the damage and accurately document the results of the inspection.

Wohler's new camera system is both compact and safely housed in a plastic case for transport and mobility. The system consists of a 100 ft. push rod cable with reel, a color camera head with a diameter of 1 1/2" and a large color monitor. Then there is the typical Wohler control panel that ensures easy control of the camera head: The camera pans 360°, tilts 180° and offers the best-possible lighting to carry out an all-round inspection of the inside of the pipe. Particularly practical: After panning and tilting, the home function automatically aligns the camera angle to straight ahead with a simple push of a button. The camera can record video of what it sees as it travels along the line run. Even several tight 90° bends along the line are no hurdle. When damage is discovered, one quick press of a button is all that is required to shoot and save a photo.

The 100 ft. push rod and the pan&tilt color camera head make sure nothing in the house supply line remains hidden from your view.

The Wohler VIS 350 precisely locates radio waves transmitted by the camera head through concrete and asphalt to save a lot of time and further building damage.

The 360° pan and 180° tiltable color camera head easily negotiates 90° bends.

The actual meter count and the position of the head are displayed in the monitor. The Wohler L 200 Locator makes it possible to locate the camera head wirelessly.