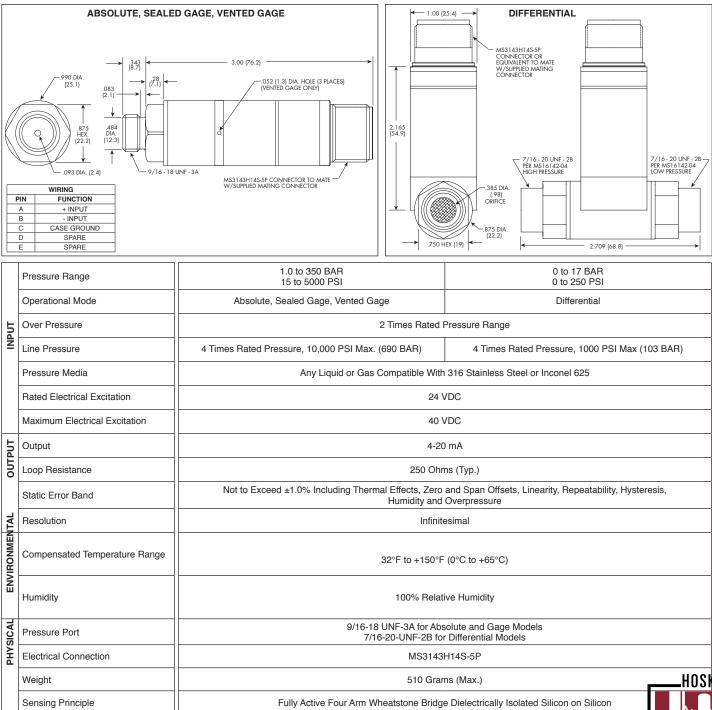

The application of modern solid state technology to transducer sensing makes the IPTE-230 Series the most advanced general purpose marine pressure transducer. Designed to measure liquid or gas pressure, the transducer is of all-welded stainless steel construction, with an integral pressure port and diaphragm. The IPTE-230 provides an extremely rugged and accurate means for pressure-to-current conversion. The device is hermetically sealed, has no moving parts and requires no maintenance or adjustments. Thus, the IPTE-230 is ideally suited for marine shipboard applications.