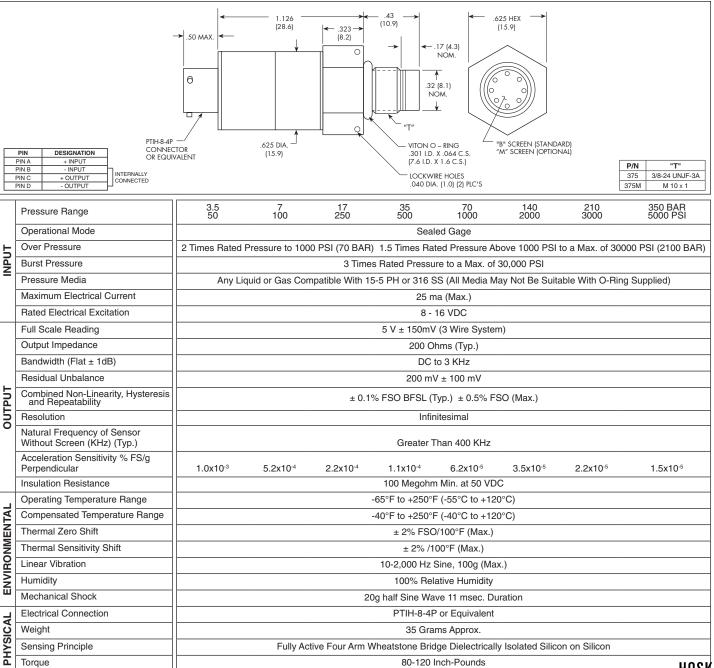

The ETQ-12-375 Series of miniature pressure transducers are flush diaphragm units utilizing a Kulite Piezoresistive Sensor as the sensing element.

Mounted within the body of the transducer is a 3 wire system hybrid regulator-amplifier which provides a stable, low noise 5VDC output, with a  $12 \pm 4$  VDC unregulated input. The flush diaphragm is protected against mechanical damage by a screen which is standard.