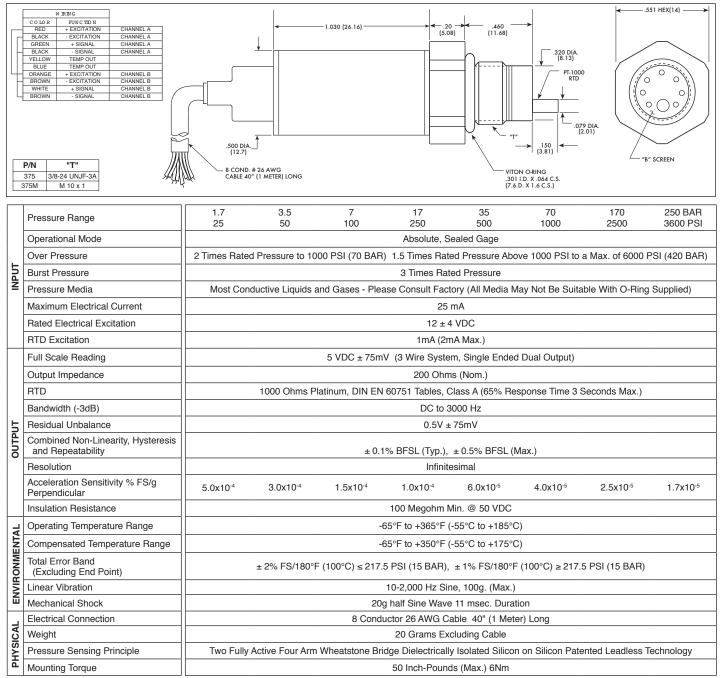

## WINIATURE 5V DUAL CHANNEL OUTPUT PRESSURE TRANSDUCER WITH INTEGRATED TEMPERATURE SENSOR

## ETLR/T-634-375 (M) SERIES

- Two Independent Sensing Element For Redundancy
  Dual Output Signal
- Patented Leadless Technology VIS®
- Robust Construction
- Designed For Industrial and Automotive Applications
- Combined Pressure and Temperature Measurement Capability

The ETLR/T-634-375 (M) is a miniature threaded redundant pressure transducer/platinum RTD combination. The two pressure transducers utilize a patented leadless technology. The platinum RTD protrudes beside the diaphragm to sense media temperature. The pressure and temperature devices are designed to operate independently. All wetted parts of the transducer are compatible with most industrial and automotive fluids.